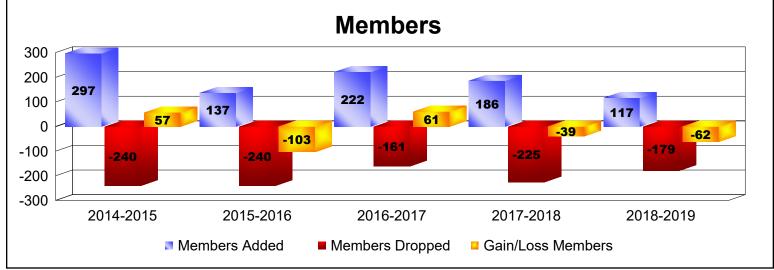

District LC 4

As of June 2019 Cumulative

| Year      | New<br>Clubs | Dropped<br>Clubs | Gain/<br>Loss<br>Clubs | New<br>Members | Charter<br>Members | Reinstate<br>Members | Transfer<br>Members | Total<br>Member<br>Added | Total<br>Members<br>Dropped | Gain/<br>Loss<br>Members |
|-----------|--------------|------------------|------------------------|----------------|--------------------|----------------------|---------------------|--------------------------|-----------------------------|--------------------------|
| 2014-2015 | 2            | 0                | 2                      | 227            | 48                 | 19                   | 3                   | 297                      | -240                        | 57                       |
| 2015-2016 | 0            | -4               | -4                     | 127            | 4                  | 4                    | 2                   | 137                      | -240                        | -103                     |
| 2016-2017 | 0            | -1               | -1                     | 218            | 1                  | 2                    | 1                   | 222                      | -161                        | 61                       |
| 2017-2018 | 2            | -3               | -1                     | 131            | 50                 | 4                    | 1                   | 186                      | -225                        | -39                      |
| 2018-2019 | 0            | -1               | -1                     | 111            | 0                  | 3                    | 3                   | 117                      | -179                        | -62                      |
| Average   | 1            | -2               | -1                     | 163            | 21                 | 6                    | 2                   | 192                      | -209                        | -17                      |