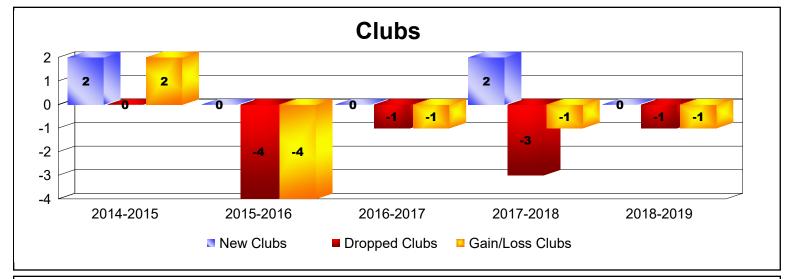

District LC 4

As of June 2019 Cumulative

| Year      | New<br>Clubs | Dropped<br>Clubs | Gain/<br>Loss<br>Clubs | New<br>Members | Charter<br>Members | Reinstate<br>Members | Transfer<br>Members | Total<br>Member<br>Added | Total<br>Members<br>Dropped | Gain/<br>Loss<br>Members |
|-----------|--------------|------------------|------------------------|----------------|--------------------|----------------------|---------------------|--------------------------|-----------------------------|--------------------------|
| 2014-2015 | 2            | 0                | 2                      | 227            | 48                 | 19                   | 3                   | 297                      | -240                        | 57                       |
| 2015-2016 | 0            | -4               | -4                     | 127            | 4                  | 4                    | 2                   | 137                      | -240                        | -103                     |
| 2016-2017 | 0            | -1               | -1                     | 218            | 1                  | 2                    | 1                   | 222                      | -161                        | 61                       |
| 2017-2018 | 2            | -3               | -1                     | 131            | 50                 | 4                    | 1                   | 186                      | -225                        | -39                      |
| 2018-2019 | 0            | -1               | -1                     | 111            | 0                  | 3                    | 3                   | 117                      | -179                        | -62                      |
| Average   | 1            | -2               | -1                     | 163            | 21                 | 6                    | 2                   | 192                      | -209                        | -17                      |